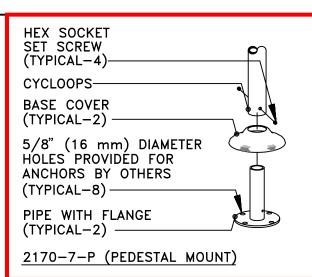

WWW.TIMBERFORM.COM

Titte:
TIMBERFORM CYCLOOPS
MODEL NO. 2170-7
ORIGINAL CYCLOOPS

 Drawing No.
 Sheet

 W−2170−7
 1 of 1