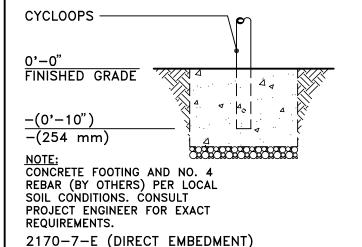

## <u>SITE FURNISHINGS - BIKE RACK</u> TOP VIEW $5'-2 \ 3/8" \ (\pm 5/8")$ (1584 mm) 2'-11 1/4" (895 mm) 0'-0" FINISHED GRADE $5'-0" (\pm 5/8")$

FRONT VIEW

(1524 mm)

This drawing reveals the copyrighted intellectual property of Columbia Cascade Company. Not for use by others without our express, written authorization.