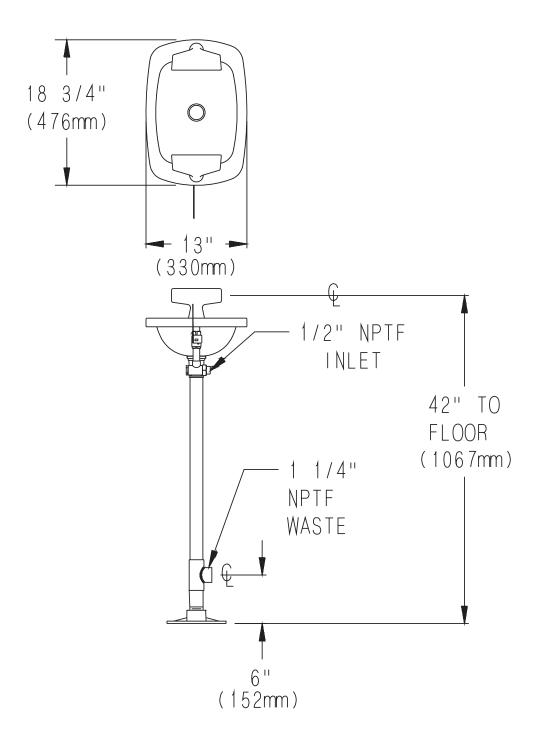

## **WARRANTY:**

• 3 year limited

DIMENSIONS: NOTE: 1. All dimensions are in inches (millimeters) unless otherwise specified and are subject to change without notice.

600