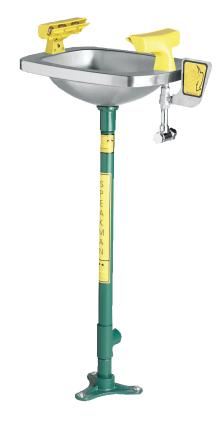

# Pedestal Mounted Rectangular Eye/Face Wash Bowl

## **FEATURES:**

- (6) brass chrome-plated aerated sprays
- Yellow polypropylene shrouds
- ½ in. NPT female, chrome-plated valve
- Stainless steel push handle activator
- ½ in. NPT female inlet
- Brass, chrome-plated in-line strainer
- 9.3 gpm @ 30 PSI
- 1-1/4 in. NPT female waste
- Stainless steel bowl
- Universal emergency sign included

### FINISH:

DuraJade Stainless Steel