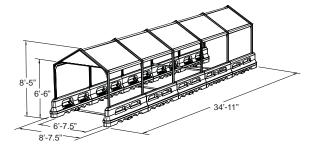

#### CartPark8 Covered Peaked

Cart Capacity: 72

Available Colors: Red, Orange, Forest Green, Blue,

and Natural

Tri-glass Panels: (2 included) does not include graphics