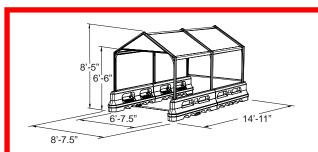

#### CartPark2 Covered Peaked

Cart Capacity: 15

Available Colors: Red, Orange, Forest Green, Blue,

and Natural

Tri-glass Panels: (2 included) does not include graphics