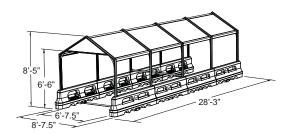

#### CartPark4 Covered Peaked

Cart Capacity: 36

Available Colors: Red, Orange, Forest Green, Blue,

and Natural

Tri-glass Panels: (2 included) does not include graphics