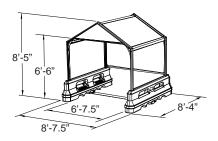

#### CartPark2 Covered Peaked

Cart Capacity: 15

Available Colors: Red, Orange, Forest Green, Blue,

and Natural

Tri-glass Panels: (2 included) does not include graphics

#### CartPark4 Covered Peaked

Cart Capacity: 36

Available Colors: Red, Orange, Forest Green, Blue,

and Natural

Tri-glass Panels: (2 included) does not include graphics

#### CartPark8 Covered Peaked

Cart Capacity: 72

Available Colors: Red, Orange, Forest Green, Blue,

and Natural

Tri-glass Panels: (2 included) does not include graphics

#### CartPark10 Covered Peaked

Cart Capacity: 83

Available Colors: Red, Orange, Forest Green, Blue,

and Natural

Tri-glass Panels: (2 included) does not include graphics