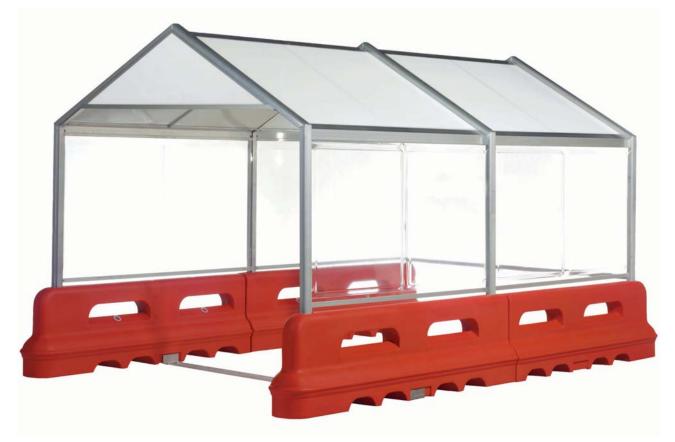

#### CartPark2 Covered Peaked

Cart Capacity: 15

Available Colors: Red, Orange, Forest Green, Blue,

and Natural

Tri-glass Panels: (2 included) does not include graphics

#### CartPark4 Covered Peaked

Cart Capacity: 36

Available Colors: Red, Orange, Forest Green, Blue,

and Natural

Tri-glass Panels: (2 included) does not include graphics

#### CartPark8 Covered Peaked

Cart Capacity: 72

Available Colors: Red, Orange, Forest Green, Blue,

and Natural

Tri-glass Panels: (2 included) does not include graphics

#### CartPark10 Covered Peaked

Cart Capacity: 83

Available Colors: Red, Orange, Forest Green, Blue,

and Natural

Tri-glass Panels: (2 included) does not include graphics