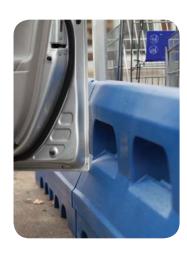

SMART: Molded side bumpers protect car doors from dings an dents reducing damage claims.

www.mccue.com