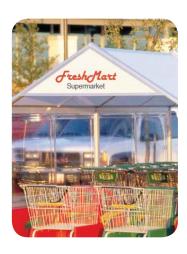

# CartParkCovered P

CartPark Covered Peaked shopping cart return stations make that first impression count. Their colorful, friendly design extends a welcome to shoppers the minute they enter your parking lot - letting them know you care. CartPark Covered Peaked allows you to carry your store colors, signage and personality out into the parking lot.

HIGHLY VISIBLE: Tri-glass panels and colored barriers offer retailers a space to extend their brand identity into the parking lot.

INNOVATIVE: Barriers are ballasted with pea stone or sand - no more drilling holes in your parking lot.