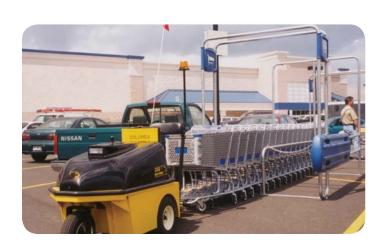

# Cart**Park 2X**

CartPark 2X with or without barriers is the ideal bi-directional cart corral for retailers looking to use motorized cart retrieval equipment. The simple design literally snaps together in minutes and allows entry from either side. Your parking lot looks great because more shopping carts are returned.

efficient design: Bi-directional configurations are ideal for use with motorized cart retrieval equipment.

SMART: Molded side bumpers protect car doors from dings an dents reducing damage claims.

HIGHLY VISIBLE: Colorful signage can be seen over any mini-van or SUV, increasing shopping cart return.