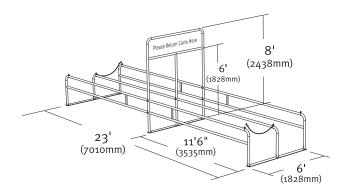

#### CartParkStandard 2X

Cart Width: 2

Cart Capacity: 48

Materials: Galvanized steel pipe

**Graphics:** Standard sign includes screened text on two sides "Please Return Carts Here"; custom

graphics are available

### CartParkBumper 2X

Cart Width: 2

Cart Capacity: 48

Materials: Galvanized steel and plastic

Available Colors: Red, Orange, Forest Green, Blue, Natural

Graphics: Standard sign includes screened shopping

cart graphic; custom graphics are available