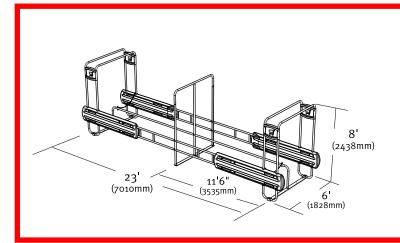

#### CartParkStandard 2X

Cart Width: 2

Cart Capacity: 48

Materials: Galvanized steel pipe

**Graphics:** Standard sign includes screened text on two sides "Please Return Carts Here"; custom

graphics are available

### CartParkBumper 2X

Cart Width: 2

Cart Capacity: 48

Materials: Galvanized steel and plastic

Available Colors: Red, Orange, Forest Green, Blue, Natural

Graphics: Standard sign includes screened shopping

cart graphic; custom graphics are available