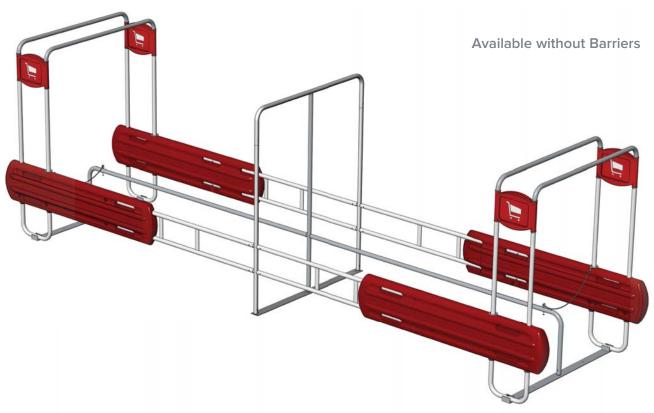

# Cart**Park 2X**

CartPark 2X with or without barriers is the ideal bi-directional cart corral for retailers looking to use motorized cart retrieval equipment. The simple design literally snaps together in minutes and allows entry from either side. Your parking lot looks great because more shopping carts are returned.

efficient design: Bi-directional configurations are ideal for use with motorized cart retrieval equipment.

SMART: Molded side bumpers protect car doors from dings an dents reducing damage claims.

HIGHLY VISIBLE: Colorful signage can be seen over any mini-van or SUV, increasing shopping cart return.

### CartParkBumper 2X

Cart Width: 2

Cart Capacity: 48

Materials: Galvanized steel and plastic

Available Colors: Red, Orange, Forest Green, Blue, Natural

Graphics: Standard sign includes screened shopping

cart graphic; custom graphics are available