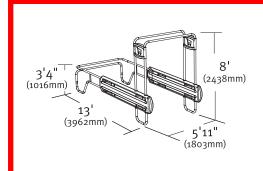

#### CartParkBumper 1S

Cart Width: 1

Cart Capacity: 11

Materials: Galvanized steel and plastic

Available Colors: Red, Orange, Forest Green, Blue, Natural

Graphics: Standard sign includes screened shopping cart graphic

#### CartParkBumper 1D

Cart Width: 2

Cart Capacity: 22

Materials: Galvanized steel and plastic

Available Colors: Red, Orange, Forest Green, Blue, Natural

**Graphics:** Standard sign includes screened shopping cart graphic

#### CartParkBumper 1T

Cart Width: 3

Cart Capacity: 33

Materials: Galvanized steel and plastic

Available Colors: Red, Orange, Forest Green, Blue, Natural

**Graphics:** Standard sign includes screened shopping cart graphic