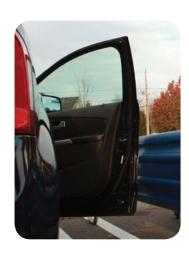

## CartParkBumper 1

Chipping a car door on a cart corral is not the way to begin a positive shopping experience. That's why the sides of CartPark Bumper are made of one big bumper. CartPark's brightly colored dual signs are situated at the front of the corral, high enough to be seen over shoppers' vans and SUVs. Like your store, it's friendly, easy to find and easy to use.

SMART: Molded side bumpers protect car doors from dings an dents reducing damage claims.