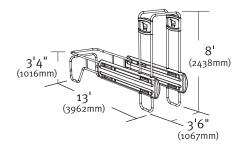

#### CartParkBumper 1S

Cart Width: 1

Cart Capacity: 11

Materials: Galvanized steel and plastic

Available Colors: Red, Orange, Forest Green, Blue, Natural

Graphics: Standard sign includes screened shopping cart graphic

#### CartParkBumper 1D

Cart Width: 2

Cart Capacity: 22

Materials: Galvanized steel and plastic

Available Colors: Red, Orange, Forest Green, Blue, Natural

**Graphics:** Standard sign includes screened shopping cart graphic

#### CartParkBumper 1T

Cart Width: 3

Cart Capacity: 33

Materials: Galvanized steel and plastic

Available Colors: Red, Orange, Forest Green, Blue, Natural

**Graphics:** Standard sign includes screened shopping cart graphic