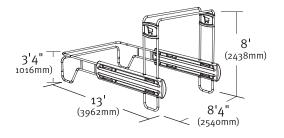

#### CartParkBumper 1S

Cart Width: 1

Cart Capacity: 11

Materials: Galvanized steel and plastic

Available Colors: Red, Orange, Forest Green, Blue, Natural

Graphics: Standard sign includes screened shopping cart graphic

#### CartParkBumper 1D

Cart Width: 2

Cart Capacity: 22

Materials: Galvanized steel and plastic

Available Colors: Red, Orange, Forest Green, Blue, Natural

**Graphics:** Standard sign includes screened shopping cart graphic

#### CartParkBumper 1T

Cart Width: 3

Cart Capacity: 33

Materials: Galvanized steel and plastic

Available Colors: Red, Orange, Forest Green, Blue, Natural

**Graphics:** Standard sign includes screened shopping cart graphic