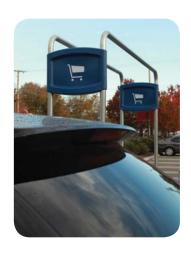

## CartParkBumper 1

Chipping a car door on a cart corral is not the way to begin a positive shopping experience. That's why the sides of CartPark Bumper are made of one big bumper. CartPark's brightly colored dual signs are situated at the front of the corral, high enough to be seen over shoppers' vans and SUVs. Like your store, it's friendly, easy to find and easy to use.

HIGHLY VISIBLE: Colorful signage can be seen over any mini-van or SUV, increasing shopping cart return.

SAFE: Patented top-lock construction stabilizes the unit overhead, eliminating the need for a ground frame. No more tripping hazards.