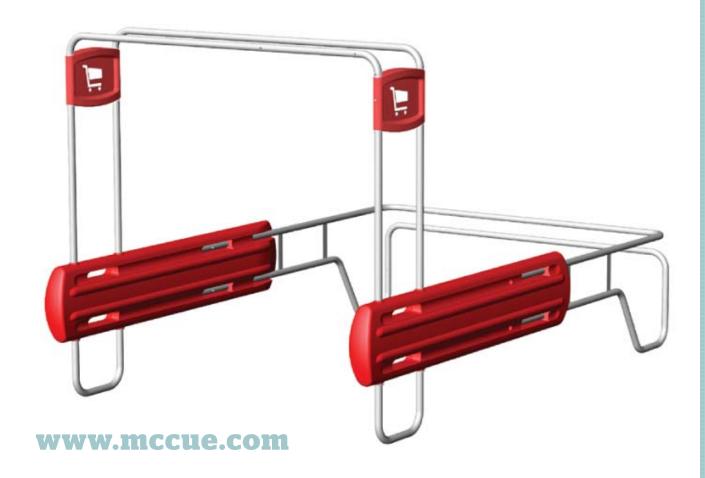

## CartParkBumper 1

Chipping a car door on a cart corral is not the way to begin a positive shopping experience. That's why the sides of CartPark Bumper are made of one big bumper. CartPark's brightly colored dual signs are situated at the front of the corral, high enough to be seen over shoppers' vans and SUVs. Like your store, it's friendly, easy to find and easy to use.

HIGHLY VISIBLE: Colorful signage can be seen over any mini-van or SUV, increasing shopping cart return.

SAFE: Patented top-lock construction stabilizes the unit overhead, eliminating the need for a ground frame. No more tripping hazards.

SMART: Molded side bumpers protect car doors from dings an dents reducing damage claims.

#### CartParkBumper 1S

Cart Width: 1

Cart Capacity: 11

Materials: Galvanized steel and plastic

Available Colors: Red, Orange, Forest Green, Blue, Natural

Graphics: Standard sign includes screened shopping cart graphic