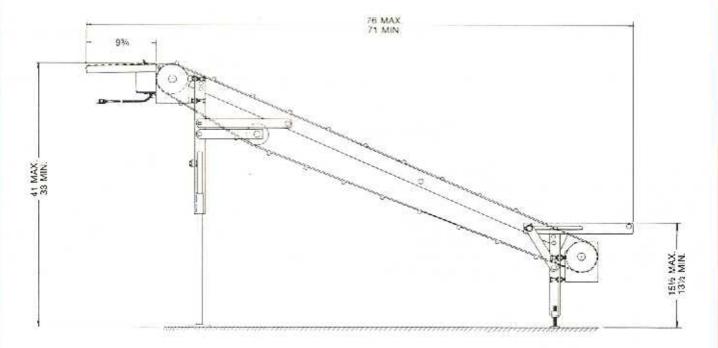

| Height: Adjustable - Low End  |                    |
|-------------------------------|--------------------|
|                               |                    |
| Overall Length at 33" Height* |                    |
| Overall Length at 41" Height* |                    |
| Belt Speed                    | 58 Feet Per Minute |

ELECTRICAL SUPPLY: 120/60/1 - 15 Amp. Outlet.

MOTOR: 1/30 H.P.

WEIGHT: Net weight - 95 lbs., Shipping weight - 175

Ibs

\*Including 9% inch long roller conveyor section.

As continued product improvement is a policy of Hobart, specifications are subject to change without notice.

## **DETAILS AND DIMENSIONS**