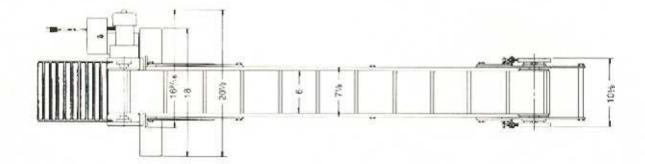

| Conveyor Bed Width     | ş (ş. | 4.4         |      | 46 | • | 0 | 343 |     | - | + 1 |  | 23 | 1 |     | <br>Si | 7  | 18" |
|------------------------|-------|-------------|------|----|---|---|-----|-----|---|-----|--|----|---|-----|--------|----|-----|
| Conveyor Belt Width    |       |             |      |    |   |   |     |     |   |     |  |    |   |     |        |    |     |
| Cleat Spacing, Center  |       |             |      |    |   |   |     |     |   |     |  |    |   |     |        |    |     |
| Width, Drive (High) En |       |             |      |    |   |   |     |     |   |     |  |    |   |     |        |    |     |
| Width, Idler (Low) End | ١.,   | :::<br>:::: | 10.0 |    |   |   |     | -00 | , | 121 |  |    |   | + 1 | 1      | 01 | /a" |

| Height: Adjustable - Low End  |                    |
|-------------------------------|--------------------|
|                               |                    |
| Overall Length at 33" Height* |                    |
| Overall Length at 41" Height* |                    |
| Belt Speed                    | 58 Feet Per Minute |

## **DETAILS AND DIMENSIONS**