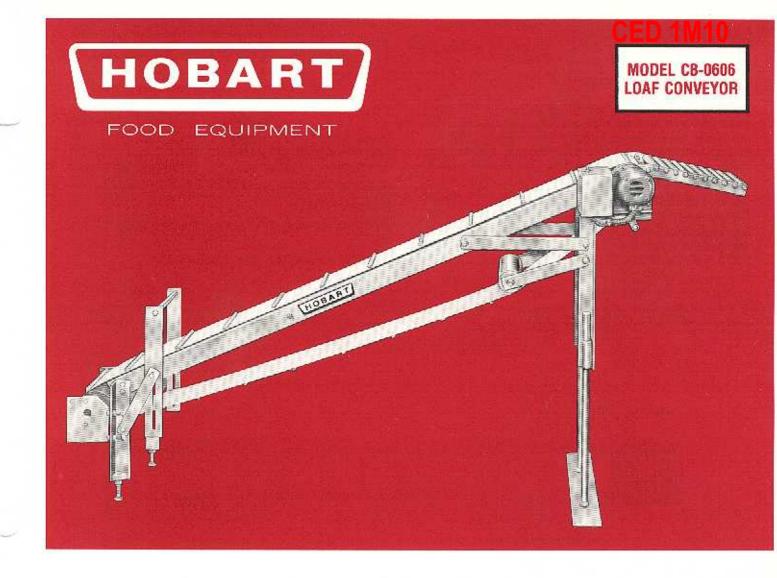

## **MODEL CB-0606 LOAF CONVEYOR**

## MOLD AND WRAP MEAT LOAVES - NON-STOP

Now, thanks to Model CB-0606 Loaf Conveyor, ground meats can be molded and wrapped non-stop, no-stoop. This conveyor automatically elevates meat loaves from the Hobart Model 80 Loaf Molding machine to wrapping level – hand, semi-automatic, or automatic. Continuous flow operation from molder to wrapper, eliminates stopping to accumulate loaves,

saves unnecessary handling, reduces temperature rise in the meat, helps color retention and extends case life. The CB-0606 conveyor boosts meat department morale and increases efficiency by eliminating the tiresome job of stooping to collect and platter loaves. Ask your Hobart man about the work saving model CB-0606 Loaf Conveyor.