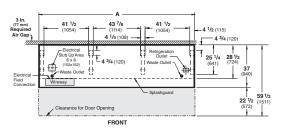

#### Plan Views

#### DD5NX-L, DD6NX-L

Note: Case-to-case electrical connections are made in front of splashguard. Overall case length without ends or partitions.

.....

#### Note

Use Hussmann's technical data sheets to get precise dimensions for all store layout purposes.