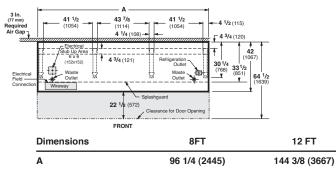

#### Plan Views

#### DD5NX-L, DD6NX-L

Note: Case-to-case electrical connections are made in front of splashguard. Overall case length without ends or partitions.

.....

#### Note

Use Hussmann's technical data sheets to get precise dimensions for all store layout purposes.