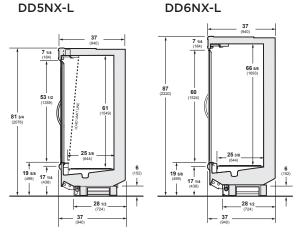

## Hussmann Excel Multi-Deck Merchandisers with Glass Doors for Dairy and Deli Applications

DD5X-LP - Glass Doors, Low Front, Plus Coil DD5NX-L - Glass Doors, Narrow Footprint, Low Front **DD6X-LP -** Glass Doors, Extra Tall, Low Front, Plus Coil

**DD6NX-L -** Glass Doors, Extra Tall, Narrow Footprint, Low Front

Available in 8' and 12' lengths. Contact your sales rep for information on possible availability of additional case lengths.