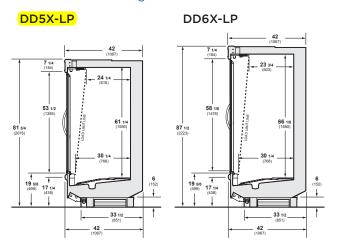

## Hussmann Excel Multi-Deck Merchandisers with Glass Doors for Dairy and Deli Applications

DD5X-LP - Glass Doors, Low Front, Plus Coil DD5NX-L - Glass Doors, Narrow Footprint, Low Front **DD6X-LP -** Glass Doors, Extra Tall, Low Front, Plus Coil

**DD6NX-L -** Glass Doors, Extra Tall, Narrow Footprint, Low Front

Available in 8' and 12' lengths. Contact your sales rep for information on possible availability of additional case lengths.