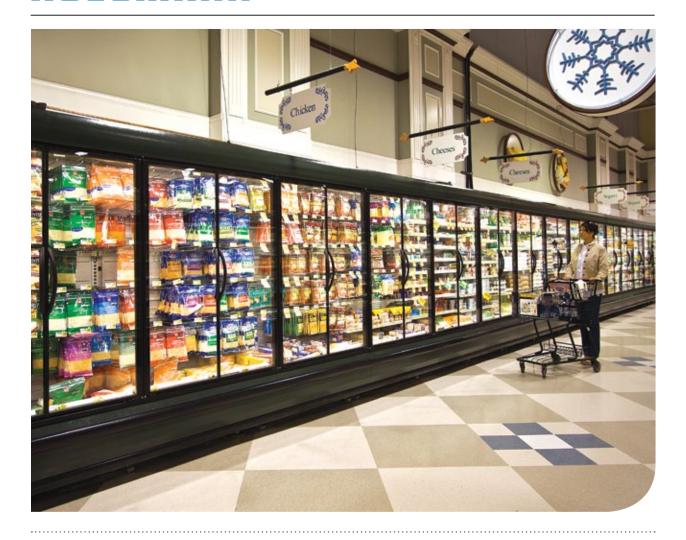

## Hussmann Excel Multi-Deck Merchandisers with Glass Doors for Dairy and Deli Applications

DD5X-LP - Glass Doors, Low Front, Plus Coil DD5NX-L - Glass Doors, Narrow Footprint, Low Front **DD6X-LP -** Glass Doors, Extra Tall, Low Front, Plus Coil

#### Features and Benefits:

- EcoVision glass doors provide excellent product visibility and reduce refrigeration energy use up to 82%.
- Narrow 24" french doors preserve aisle space.
- No heat required in doors or frames.
- Narrow footprint models reduce required floor space.
- Energy efficient coils standard.
- 5 year modular coil warranty.