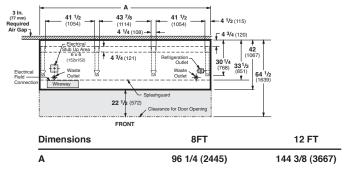

#### Plan Views

#### DD5NX-L, DD6NX-L

Note: Case-to-case electrical connections are made in front of splashguard. Overall case length without ends or partitions.

.....

#### Note

Use Hussmann's technical data sheets to get precise dimensions for all store layout purposes.