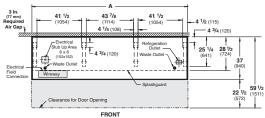

#### DD5X-LP, DD6X-LP

#### DD5NX-L, DD6NX-L

Note: Case-to-case electrical connections are made in front of splashguard. Overall case length without ends or partitions.

.....