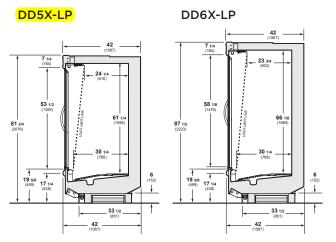

#### Plan Views

#### DD5X-LP, DD6X-LP

#### Note

Use Hussmann's technical data sheets to get precise dimensions for all store layout purposes.