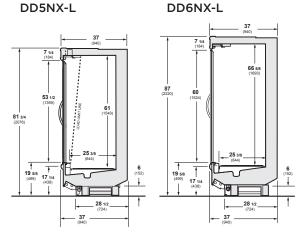

#### Plan Views

#### DD5NX-L, DD6NX-L

Note: Case-to-case electrical connections are made in front of splashguard. Overall case length without ends or partitions.

.....

#### Note

Use Hussmann's technical data sheets to get precise dimensions for all store layout purposes.