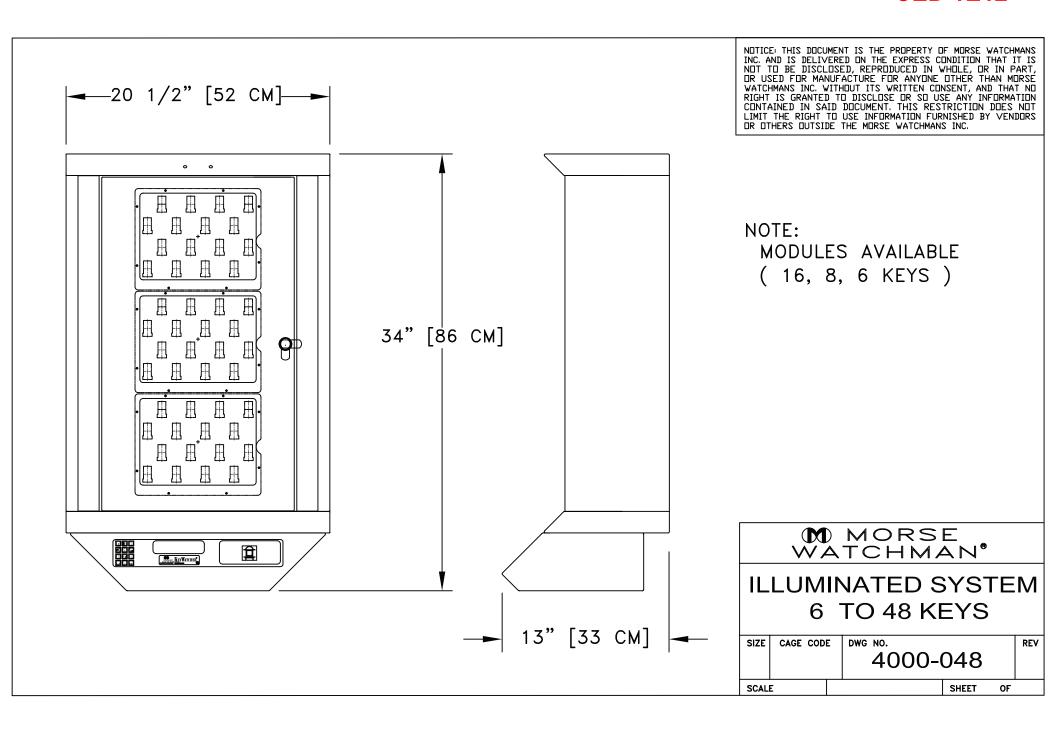

# think inside the box

# KeyWatcher®key management system

KeyWatcher is the modular, scalable, integrated key control and management solution designed for interoperability with access control systems. Access to the box and to individual keys is under your complete control. You decide who has permission to remove each key, and with KeyWatcher's advanced communications capabilities, you always know who removed a key and when it was taken. Modular design means you can configure the exact components you need like card slots and lockers, with the ability to change modules where and when you need to. And KeyWatcher can grow as your needs grow.



### the integrated access control solution

# **CED 1E12**



#### **Smart Keys**

 Track users and key movements via identification chip



####