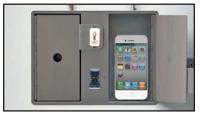

#### **Dual Locker Module**

 For items such as prescriptions, tools, wallets, wireless phones and more