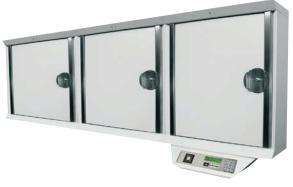

Module

 Ideal for Folger Adam and large key rings



#### **Identity Access Options**

 Include hand readers, swipe cards, fingerprint readers and standard touchpads



#### **Card Module**

 Thin slots are ideal for credit, debit, gas and proximity cards



#### **Single Locker Module**

 Provides more capacity for weapons and other larger items which need to be secured with controlled access



#### **Dual Locker Module**

 For items such as prescriptions, tools, wallets, wireless phones and more

## **KeyWatcher** is ideal for:

- casino and gaming industries
- correctional facilities
- healthcare facilities
- hotels and resorts
- conference centers
- government agencies

- multifamily buildings
- control rooms
- corporate buildings
- educational institutions
- automotive businesses



6-module KeyWatcher with 3 cabinets (linear configuration)