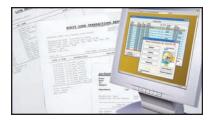

#### KeyPro III Key Management Software

- Enhances programming and reporting
- Email Alerts help track Smart Keys