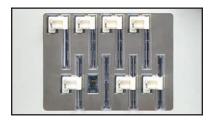

#### 16-Key Module

 Holds the largest number of keys

#### 8-Key Module

Great for key rings and larger keys

#### 6-Key Module

 Ideal for Folger Adam and large key rings