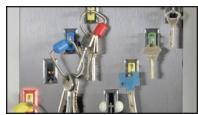

#### **Smart Keys**

 Track users and key movements via identification chip

#### **Illuminated Key Slots**

 Makes retreiving and returning keys easier