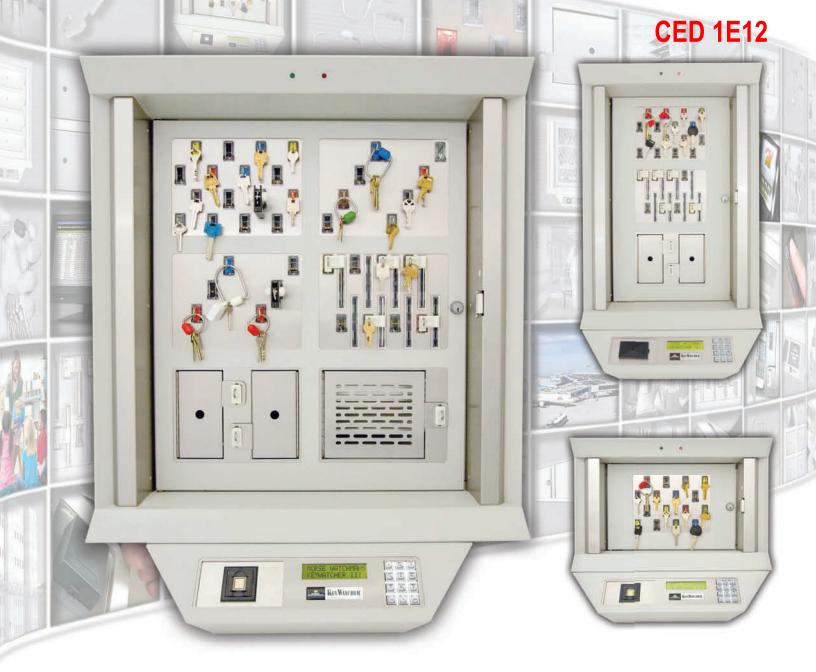

# **CED 1E12**

#### 16-Key Module

 Holds the largest number of keys

#### 8-Key Module

Great for key rings and larger keys

#### 6-Key Module

 Ideal for Folger Adam and large key rings

#### **Card Module**

 Thin slots are ideal for credit, debit, gas and proximity cards

#### **Single Locker Module**

 Provides more capacity for weapons and other larger items which need to be secured with controlled access

#### **Dual Locker Module**

 For items such as prescriptions, tools, wallets, wireless phones and more