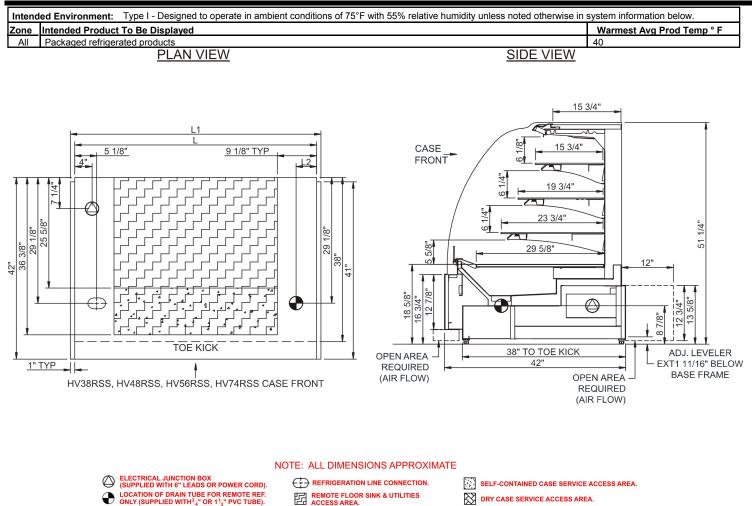

1) ELECTRICAL NOTE: If GFCI is required, a GFCI breaker MUST be used in lieu of a GFCI receptacle

2) 43" Minimum door entry clearance required (Without shipping skid).

3) Compressor air rear intake, front discharge. Toe kick cannot be blocked.

4) Units are supplied with levelers. They must be adjusted during installation to ensure the unit is level and plumb. Dimensions reflect levelers extended 1 1/4".