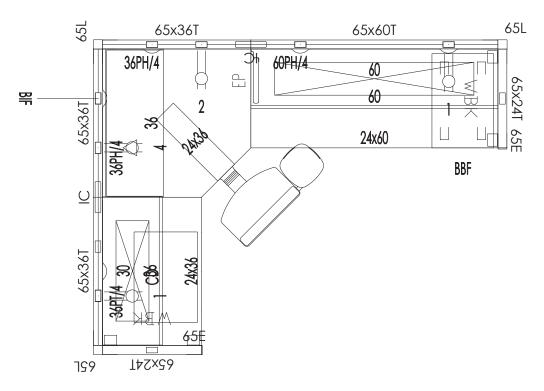

## **CED 1A03-R**

1A03-R - ACCELERATE

## Drawing: Not to Scale

NOTE: The customer is ultimately responsible for the accuracy and correctness of component counts and measurements. The customer is also responsible for the space planning and all design work of projects. Customer shall verify and confirm all site conditions, dimensions, and suitability of products and applications consistent with published guidelines and applicable codes. Liability of the HON Company shall be limited to the amount charged for the Specification Services rendered and in no event shall The HON Company be responsible for any consequential or incidental damages.