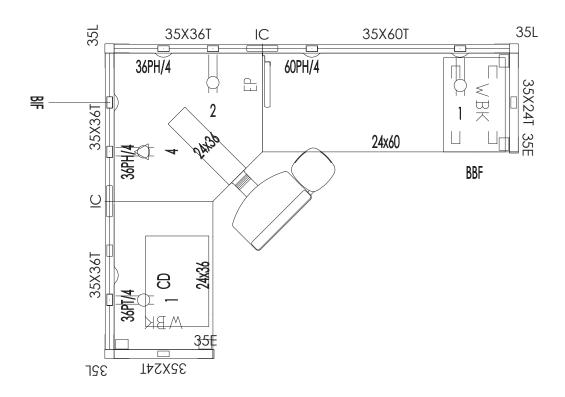

## **CED 1A03-N**

1A03-N - ACCELERATE

## Drawing: Not to Scale

NOTE: The customer is ultimately responsible for the accuracy and correctness of component counts and measurements. The customer is also responsible for the space planning and all design work of projects. Customer shall verify and confirm all site conditions, dimensions, and suitability of products and applications consistent with published guidelines and applicable codes. Liability of The HON Company shall be limited to the amount charged for the Specification Services rendered and in no event shall The HON Company be responsible for any consequential or incidental damages.